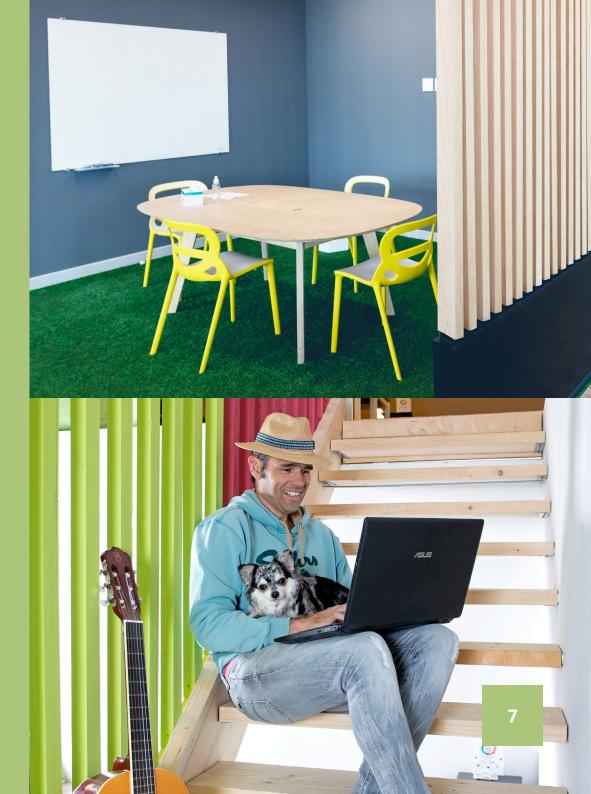

## Choose the size of your office from our new or fully renovated buildings

Choose the size of your office! From 1-person coworking to 250m<sup>2</sup> offices.

Sign up for only 12 months and leave even sooner by re-letting your space

#### **Convenient infrastructure:**

- Comfortable furniture
- High-speed Wif
- Regular cleaning
- Fast maintenance

New or fully renovated buildings with green planted areas in a colourful and friendly environment

Comfortable furnishings

Utilities and cleaning included

Free WIFI

Coworking 1 person

Office space up to 250m<sup>2</sup>

### Where there's a match, there's a match!

The home of entrepreneurs is a friendly and pragmatic atmosphere with regular group lunches.

Our entrepreneurial mindset offers a concrete but relaxed approach, a real incubator dynamic!